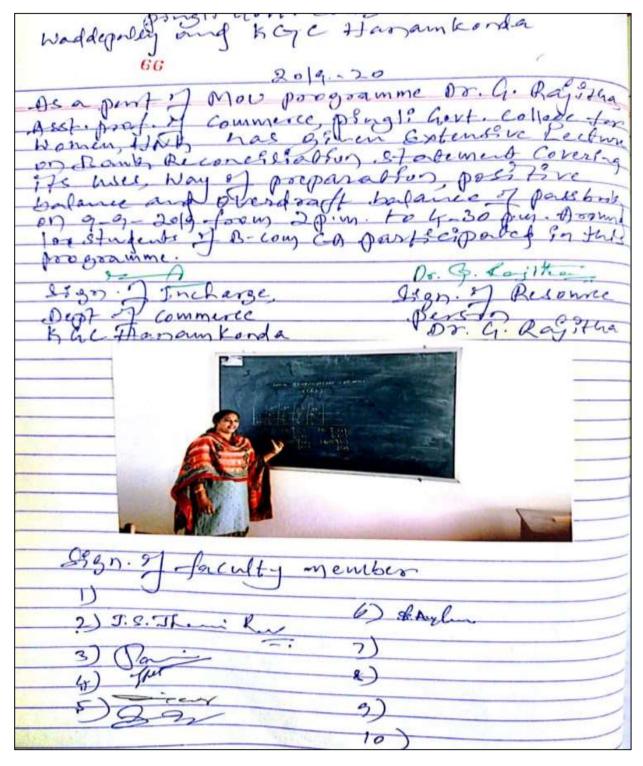

#### **Extension Lecture**

09-09-2019

Extension lecture on "Bank Reconciliation Statement (BRS)" on 09-09-2019 by Dr.

G. Rajitha Assistant Professor of Commerce, Pingle Government Degree College for Women, Waddepally, Hanamkonda