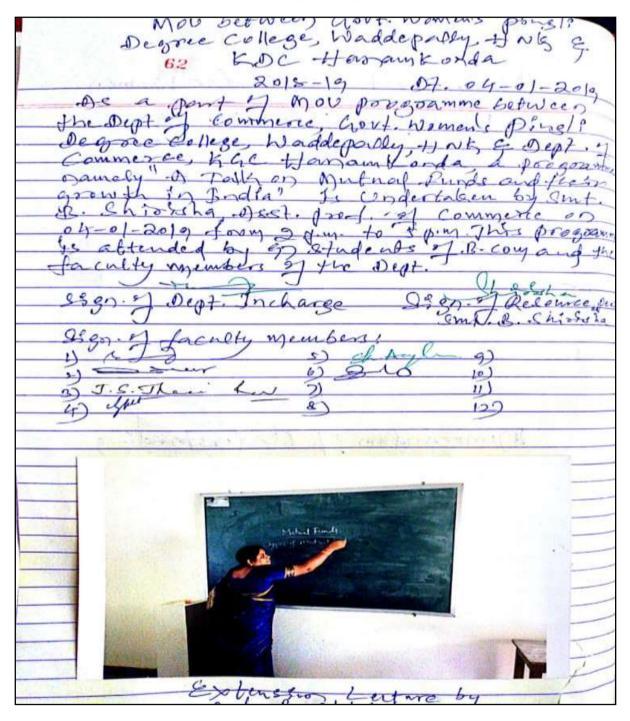

#### **Extension Lecture**

04-01-2019

Extension Lecture on "Mutual funds and their growth in India" on 04-01-2019 by B. Shirisha Assistant Professor of Commerce, Pingle Government Degree College for Women Waddepally, Hanamkonda